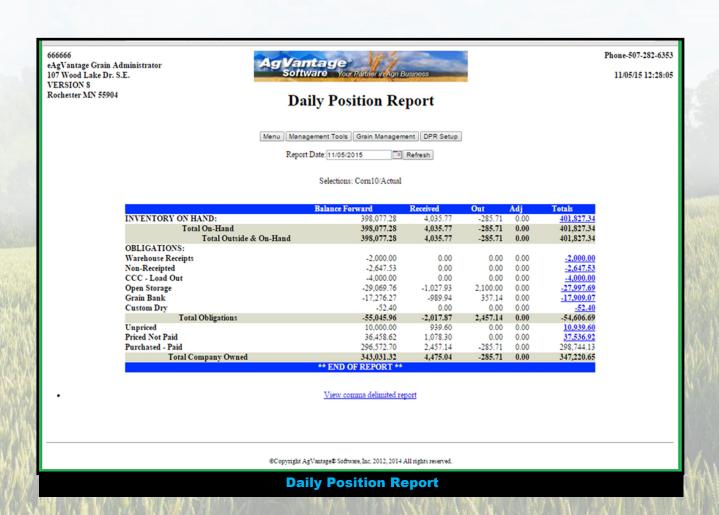

#### PREMIER SOFTWARE FOR THE GRAIN INDUSTRY

AgVantage® Grain Software is known as the premier software for grain elevators nationwide. It provides outstanding capabilities to handle patron's Grain Purchases, Sales, and Settlements. It produces a Grain Position as well as many other management Grain reports.