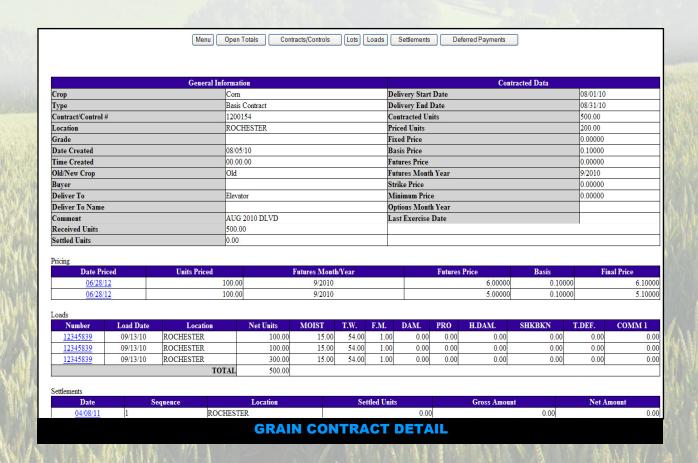

### **Grain Contracts**—Electronic Signature Option

The detail from each contract is only one touch away, always at the tips of your fingers, allowing you to provide this information immediately to your customer. The grower can also obtain this information from your website.