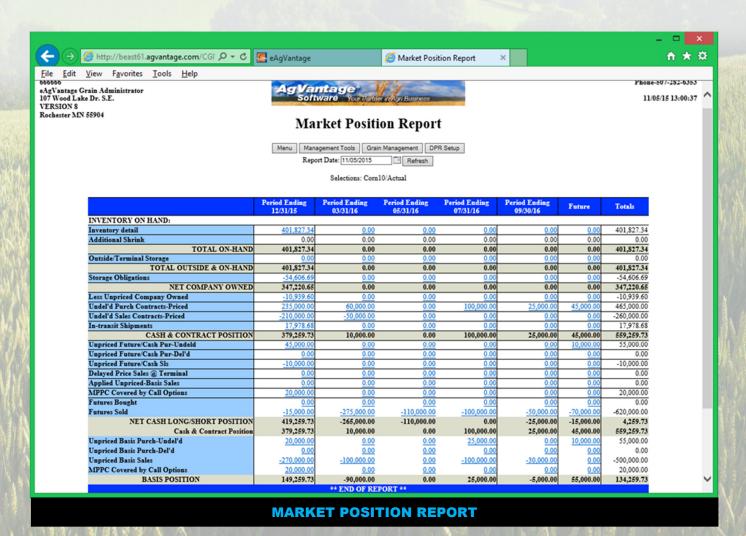

#### PREMIER SOFTWARE FOR THE GRAIN INDUSTRY

AgVantage® Grain Software is known as the premier software for grain elevators nationwide. It provides outstanding capabilities to handle patron's Grain Purchases, Sales, and Settlements. It produces a Grain Position as well as many other management Grain reports.