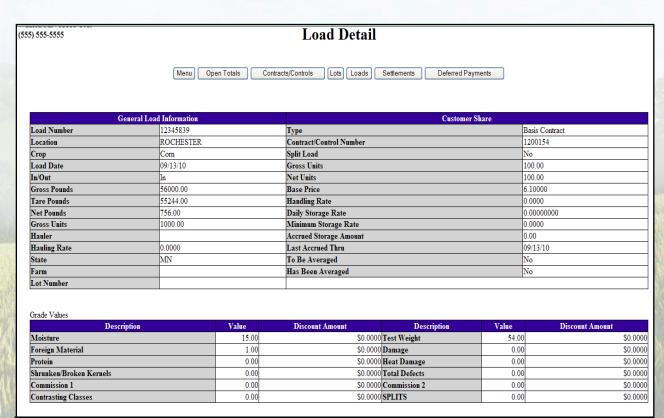

### **Grain Settlements**

AgVantage Grain Settlements can be viewed in portrait or landscape mode, determined by the customer's preference. The detail from each settlement can be viewed via your website at anytime. This information is available to your customer immediately as it is entered into the system.