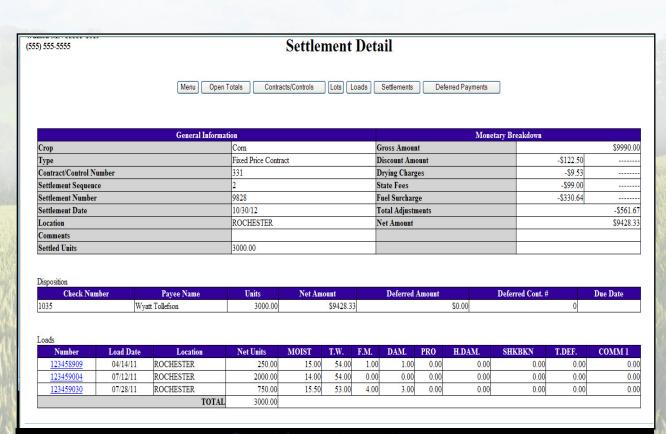

**GRAIN SETTLEMENT DETAIL** 

### **Grain Settlements**

AgVantage Grain Settlements can be viewed in portrait or landscape mode, determined by the customer's preference. The detail from each settlement can be viewed via your website at anytime. This information is available to your customer immediately as it is entered into the system.