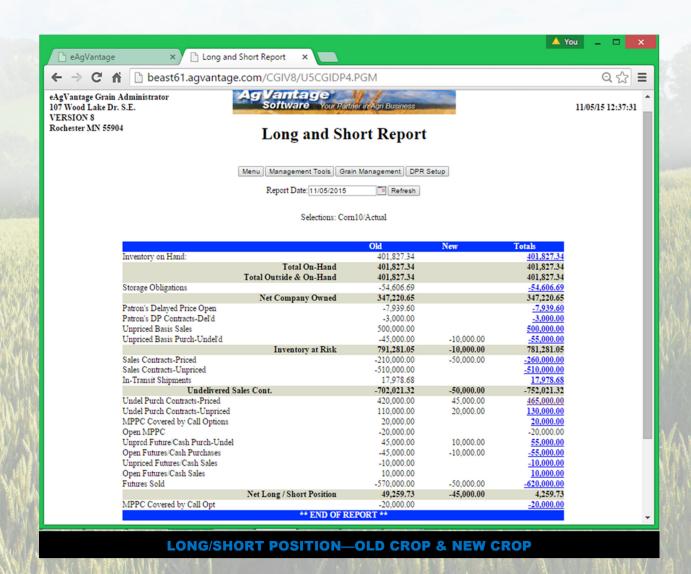

#### PREMIER SOFTWARE FOR THE GRAIN INDUSTRY

AgVantage® Grain Software is known as the premier software for grain elevators nationwide. It provides outstanding capabilities to handle patron's Grain Purchases, Sales, and Settlements. It produces a Grain Position as well as many other management Grain reports.